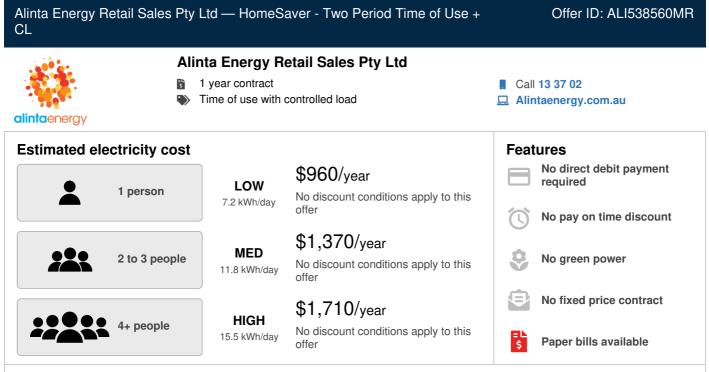

Estimated costs are inclusive of GST and are based on typical usage in your postcode, with regular usage on weekday afternoons and evenings. Your household's usage may vary. Costs exclude controlled load charges, solar payments, concessions and bonuses.